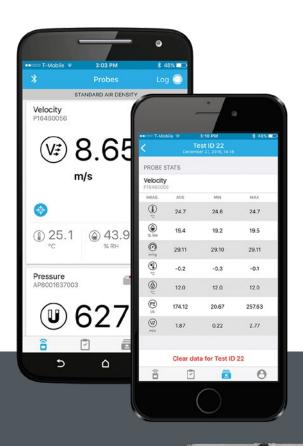

#### AirPro® Mobile

AirPro® Mobile, a TSI developed application software, is the heart of any AirPro Instrument. The app allows for real-time measurements to be displayed and logged on iOS® or Android™ smart handheld devices. Unlike many other apps that only display measurements and have limited functionality, AirPro Mobile does it all:

- Simultaneous measurement, calculation, and display of readings
- Simplified instrument setup, configuration, and operation
- Seamless multi-data reporting
- User-friendly interface
- Guided workflows

### **Share Your Data**

With the touch of a button, AirPro Mobile allows you to quickly share measurements, photos and comments that can easily be imported into reports.

## **Seamless Connectivity**

Connect up to six instruments simultaneously to one smart device, for remote measurement display and data logging. When your mobile device goes out of range, it will automatically re-connect to the instruments once you're back in range.