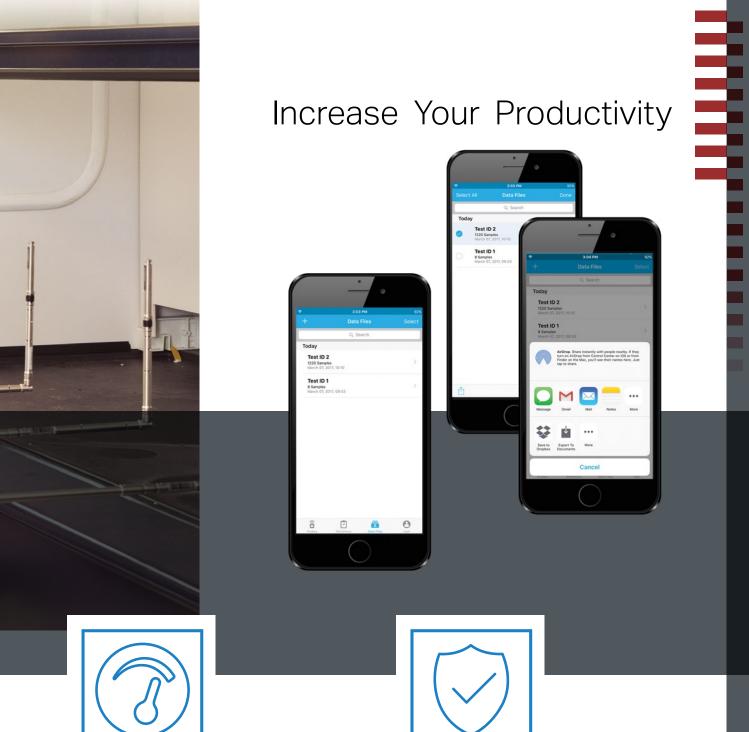

### **Share Your Data**

With the touch of a button, AirPro Mobile allows you to quickly share measurements, photos and comments that can easily be imported into reports.

## **Seamless Connectivity**

Connect up to six instruments simultaneously to one smart device, for remote measurement display and data logging. When your mobile device goes out of range, it will automatically re-connect to the instruments once you're back in range.

## **Boost Efficiency**

Don't waste time writing down numbers and performing manual calculations. Let AirPro Mobile do it for you.

- Minimize errors
- Perform duct traverse workflows
- Perform unit conversions