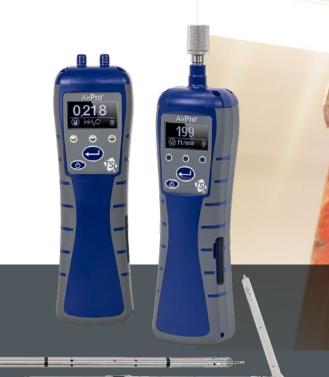

#### **Wireless Test Instrumentation**

The AirPro instrumentation family includes a rugged and compact micromanometer (AP800) and air velocity meter (AP500). Communicate wirelessly in real-time with the AirPro Mobile App, which can be set up to run on your preferred mobile handheld device. Models AP800 and AP500 feature integrated displays, power and save buttons, and a rechargeable lithium-ion battery. In addition, both models provide internal storage for use in long- or short-term unattended data-logging applications, via SD card.