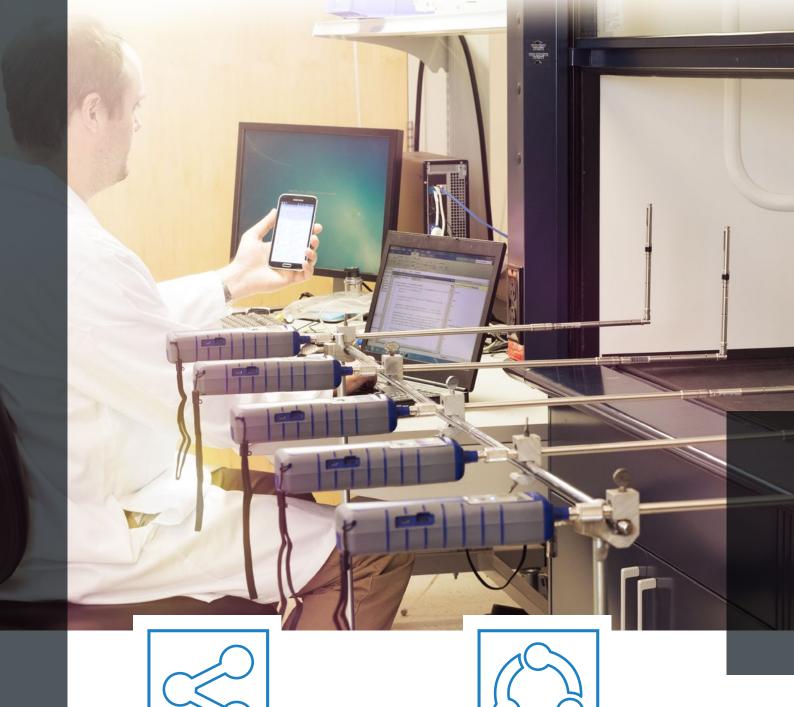

## **Seamless Connectivity**

Connect up to six instruments simultaneously to one smart device, for remote measurement display and data logging. When your mobile device goes out of range, it will automatically re-connect to the instruments once you're back in range.

## **Boost Efficiency**

Don't waste time writing down numbers and performing manual calculations. Let AirPro Mobile do it for you.

- Minimize errors
- Perform duct traverse workflows
- Perform unit conversions