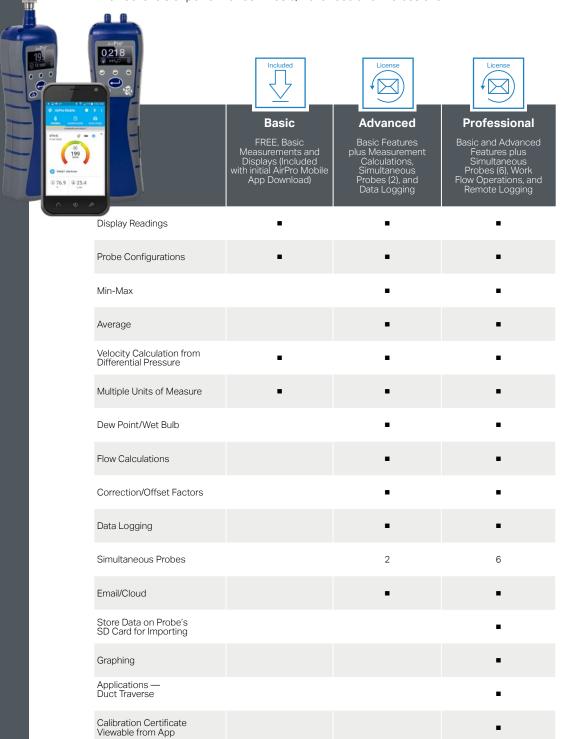

# AirPro® Mobile Feature Sets

The AirPro® Mobile software supports both Android™ or iOS® smart devices and is available in three levels of performance – Basic, Advanced and Professional.