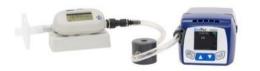

## SidePak<sup>™</sup> Personal Aerosol Monitor

## Model AM520/AM520i

2. Charge the battery (see User Guide for battery charging warnings)

3. Select Impactor and sintered disk (if needed).

4. Power on.

5. If using impactors . . . verify 1.7 L/min flow rate with flow calibrator (sold separately).