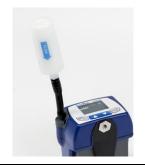

FLOW CAL

11

6. Zero Cal the instrument
(Menu | Calibration | Zero Cal . . . and follow on-screen instruction.)

ZERO CAL Attach zero filter then press ENTER.

7. Select Calibration Factor (if needed) (Menu | Calibration | User Cal).

Factory default = 1.0, Ambient Aerosol = 0.38, *or* Custom calibration factor. USER CAL
User Cal 3
User1 
Cal Factor
1.00
Response
90.00%

8. Select Run Mode

(Menu | Survey – Manual – Program).

**NOTE:** Survey Mode does not log data.