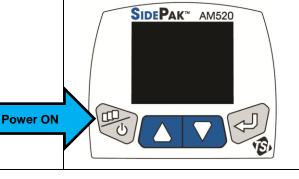

## Model AM520/AM520i

2. Charge the battery (see User Guide for battery charging warnings)

3. Select Impactor and sintered disk (if needed).

4. Power on.

5. If using impactors . . . verify 1.7 L/min flow rate with flow calibrator (sold separately).