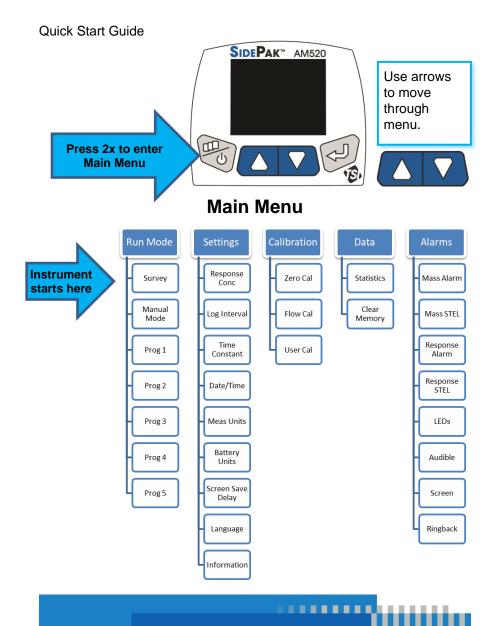

FLOW CAL

11

6. Zero Cal the instrument
(Menu | Calibration | Zero Cal . . . and follow on-screen instruction.)

ZERO CAL Attach zero filter then press ENTER.

7. Select Calibration Factor (if needed) (Menu | Calibration | User Cal).

Factory default = 1.0, Ambient Aerosol = 0.38, *or* Custom calibration factor. USER CAL
User Cal 3
User1 
Cal Factor
1.00
Response
90.00%

8. Select Run Mode

(Menu | Survey – Manual – Program).

**NOTE:** Survey Mode does not log data.

Programs 1 to 5 are set up in TrakPro™ Data Analysis Software on a computer and imported into the AM520/AM520i.

RUN MODE
Survey
Manual Mode
Prog 1
Prog 2
Prog 3
Prog 4

9. Download logged data to TrakPro™ v5 software (sold separately).