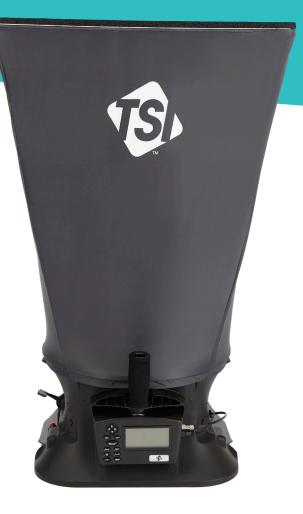

# **TSI 8380-B** ACCUBALANCE **BASIC** CAPTURE HOOD

In the market for a new air capture hood? Already have an abundance of HVAC probes and tubes in your arsenal?

The **TSI 8380-B AccuBalance Basic Capture Hood** is a cost-effective solution with all the essentials.

Comprised of the TSI 8380 AccuBalance Air Capture Hood and detachable manometer, the 8380-B is an **ideal solution** for those wanting a **quality instrument for testing and balancing** without unnecessary add-ons.

Save money by buying **exactly what you need** without paying for the accessories you don't.

- Instrument, 2ft. x 2 ft. (610 x 610mm) hood with frame
- 4 support poles
- Swirl-X flow conditioner
- Wheeled carrying case
- LogDat-CH downloading software with USB cable
- 4 x AA alkaline batteries
- 2 x battery holders
- NIST traceable calibration certificate
- User manual