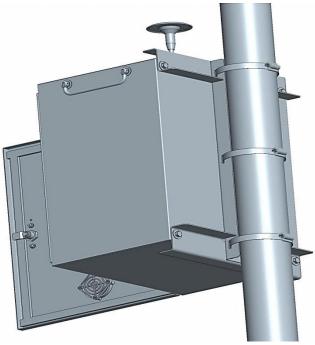

4. Position the enclosure and attached pole mount against pole at the desired height and tighten hose clamps using a 5/16" nut driver.

Distributed by: Kenelec Scientific Pty Ltd 1300 73 22 33 sales@kenelec.com.au www.kenelec.com.au