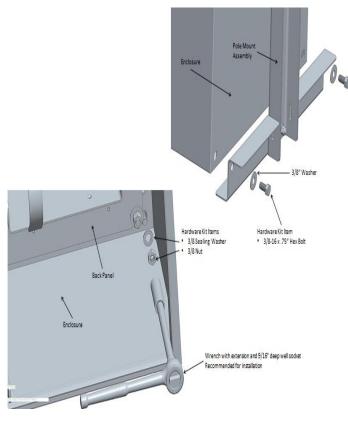

# Assembling and Installing the Pole Mount (801844)

1. Attach the pole mount bracket to the cross bars using a 5/32" ball driver, 1⁄4" screws, washers, and locknuts.

 Attach the pole mount to 4 locations on the environmental enclosure using the provided 3/8" screws, washers, and nuts.