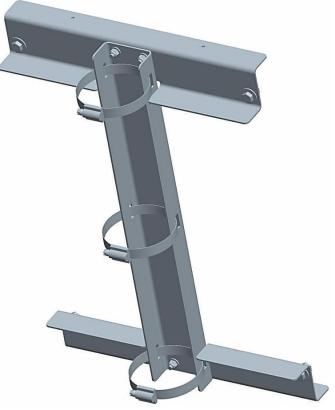

3. Run hose clamps through the pole mount slot as shown. Leave the ends of the hose clamps disconnected (enclosure not shown). If pole diameter is not between 4" to 6-1/8", appropriate size hose clamps may be purchased at a local hardware store.