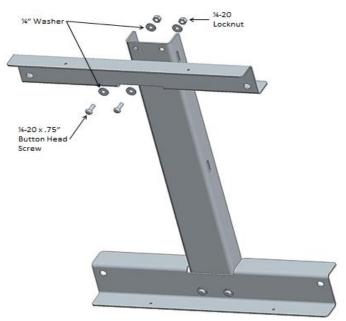

# Assembling and Installing the Pole Mount (801844)

1. Attach the pole mount bracket to the cross bars using a 5/32" ball driver, 1⁄4" screws, washers, and locknuts.

 Attach the pole mount to 4 locations on the environmental enclosure using the provided 3/8" screws, washers, and nuts.