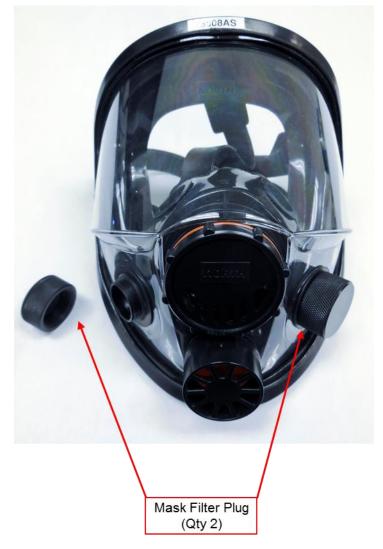

# MITA MASK ADAPTER KIT MODEL 8125-09

INSTRUCTION GUIDE



### APPLICABLE MASK MODELS: NORTH SERIES 5400 AND 7600



Distributed by: Kenelec Scientific Pty Ltd 1300 73 22 33 sales@kenelec.com.au www.kenelec.com.au



### **Included Accessories**

Mask Filter Plug (Qty 2) (for all North screw-on connections)

Installed on mask during
Protection Factor test



## **Components Installed on Masks**



Example of North series 7600



#### Example of North series 5400



UNDERSTANDING, ACCELERATED

TSI Incorporated - Visit our website www.tsi.com for more information.

| USA     | Tel: +1 800 874 2811   |
|---------|------------------------|
| UK      | Tel: +44 149 4 459200  |
| France  | Tel: +33 4 91 11 87 64 |
| Germany | Tel: +49 241 523030    |

India China

Tel: +91 80 67877200 Tel: +86 10 8219 7688 Singapore Tel: +65 6595 6388

P/N 6007220 Rev. A

©2012 TSI Incorporated

Printed in U.S.A.