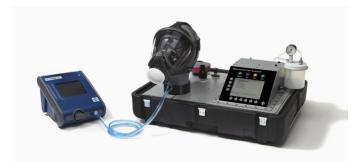

# MITA MASK ADAPTER KIT MODEL 8125-09

INSTRUCTION GUIDE

### APPLICABLE MASK MODELS: NORTH SERIES 5400 AND 7600

Distributed by: Kenelec Scientific Pty Ltd 1300 73 22 33 sales@kenelec.com.au www.kenelec.com.au