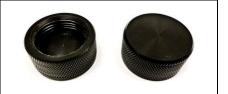

### **Included Accessories**

Mask Filter Plug (Qty 2) (for all North screw-on connections)

Installed on mask during
Protection Factor test