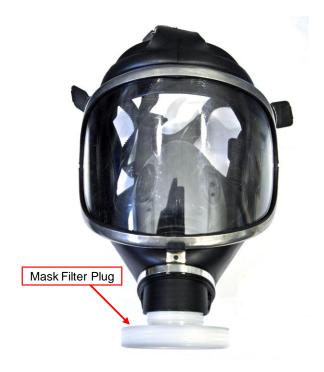

## **Components Installed on Masks**

**Example of MSA Ultra Twin** 

**Example of Draeger Panorama Nova with Mask Filter Plug** 

**TSI Incorporated** – Visit our website **www.tsi.com** for more information.