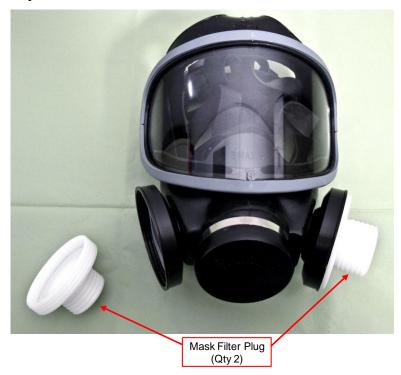

## **Components Installed on Masks**

**Example of MSA Ultra Twin** 

**Example of Draeger Panorama Nova with Mask Filter Plug** 

**TSI Incorporated** – Visit our website **www.tsi.com** for more information.