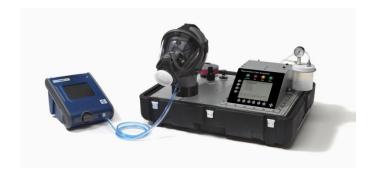

## MITA MASK ADAPTER KIT MODEL 8125-08

**INSTRUCTION GUIDE** 

APPLICABLE MASK MODELS: MSA ULTRA-TWIN AND DRAEGER PANORAMA NOVA