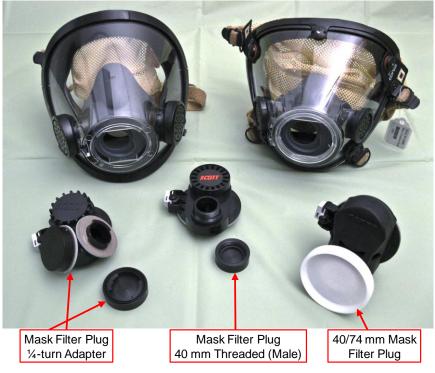

## **Components Installed on Masks**

Example of Scott AV-2000 and AV-3000

## From left to right; Example of the ¼-turn, 40mm threaded (male) and 40mm threaded (female) Scott adapters

The Model 8125-07 MITA Mask Adapter Kit includes all parts necessary for making connections to a variety of Scott filter/cartridge adapters, and is compatible with all Scott AV-2000 and AV-3000 masks which have either a ¼-turn, 40 mm threaded (male) or 40 mm threaded (female) adapter.