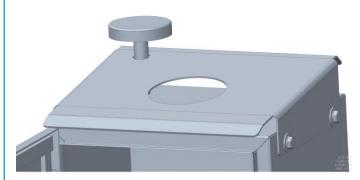

## Installing the Solar Shield (854032)

1. If handles are not in place, remove the ½" plugs (qty. 4) included with the 854030 enclosure.

- 2. If using Netronix™ modem, remove top plug and attach antenna post and retaining nut with O-ring. Hand-tighten to enclosure as shown.
- Leave plug in place if Netronix<sup>™</sup> modem antenna will not be used. Antenna post and retaining nut is only needed if planning to use Netronix<sup>™</sup> modem.

4. Using a 9/16" wrench attach solar shield, bolts, washers, sealing washers, and nuts onto the enclosure as shown.

Sealing washer 3/8"-16 nut

**TSI Incorporated** – Visit our website <u>www.tsi.com</u> for more information.