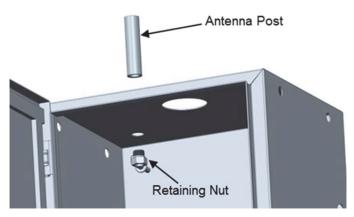

## Installing the Solar Shield (854032)

1. If handles are not in place, remove the ½" plugs (qty. 4) included with the 854030 enclosure.

- 2. If using Netronix™ modem, remove top plug and attach antenna post and retaining nut with O-ring. Hand-tighten to enclosure as shown.
- Leave plug in place if Netronix<sup>™</sup> modem antenna will not be used. Antenna post and retaining nut is only needed if planning to use Netronix<sup>™</sup> modem.