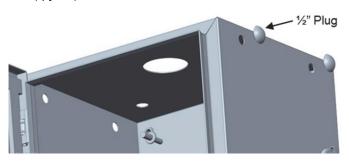

## Installing the Solar Shield (854032)

1. If handles are not in place, remove the ½" plugs (qty. 4) included with the 854030 enclosure.

- 2. If using Netronix™ modem, remove top plug and attach antenna post and retaining nut with O-ring. Hand-tighten to enclosure as shown.
- Leave plug in place if Netronix<sup>™</sup> modem antenna will not be used. Antenna post and retaining nut is only needed if planning to use Netronix<sup>™</sup> modem.