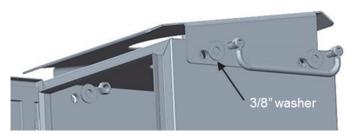

4. Using a 9/16" wrench attach solar shield, bolts, washers, sealing washers, and nuts onto the enclosure as shown.

Sealing washer 3/8"-16 nut

**TSI Incorporated** – Visit our website <u>www.tsi.com</u> for more information.