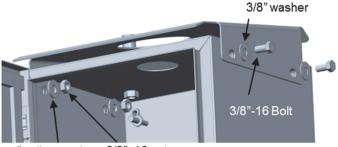

4. Using a 9/16" wrench attach solar shield, bolts, washers, sealing washers, and nuts onto the enclosure as shown.

Sealing washer 3/8"-16 nut

**TSI Incorporated** – Visit our website <u>www.tsi.com</u> for more information.