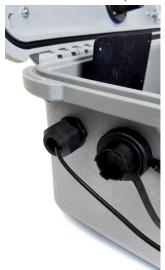

### **Installing Wireless Router into** the Environmental Enclosure

 DustTrak monitor's power should be off prior to starting this procedure.

 Using a Phillips screwdriver, remove the two screws on the left side of the enclosure. Using an adjustable wrench, also remove the gland seal on the same side. The image below illustrates what the enclosure should like after the screws and gland have been removed.

#### NOTE

**DO NOT** discard any components that have been removed.

4. Remove the outer most nut on the gland seal.

5. Using a Phillips screwdriver, attach the antenna assembly to the side of the enclosure using the two screws removed in Step 1.

6. Using the nut that was removed in Step 4, attach the gland seal to the side of the enclosure. If needed, use an adjustable wrench to apply a small amount additional of torque to the nut.

Remove blue liner and attach a 3M<sup>™</sup> Command<sup>™</sup> brand strip to the back of the wireless router. Be sure not to cover the vent holes. Refer to the Command<sup>™</sup> brand strip box for additional instructions.