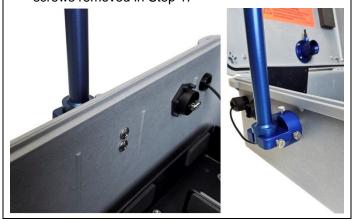

### **Installing Wireless Router into** the Environmental Enclosure

 DustTrak monitor's power should be off prior to starting this procedure.

 Using a Phillips screwdriver, remove the two screws on the left side of the enclosure. Using an adjustable wrench, also remove the gland seal on the same side. The image below illustrates what the enclosure should like after the screws and gland have been removed.

#### NOTE

**DO NOT** discard any components that have been removed.

4. Remove the outer most nut on the gland seal.

5. Using a Phillips screwdriver, attach the antenna assembly to the side of the enclosure using the two screws removed in Step 1.