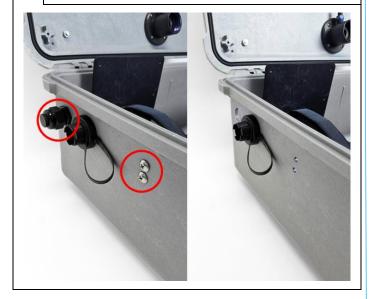

### **Installing Wireless Router into** the Environmental Enclosure

 DustTrak monitor's power should be off prior to starting this procedure.

 Using a Phillips screwdriver, remove the two screws on the left side of the enclosure. Using an adjustable wrench, also remove the gland seal on the same side. The image below illustrates what the enclosure should like after the screws and gland have been removed.

#### NOTE

**DO NOT** discard any components that have been removed.

4. Remove the outer most nut on the gland seal.

5. Using a Phillips screwdriver, attach the antenna assembly to the side of the enclosure using the two screws removed in Step 1.