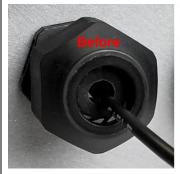

### **Installing Wireless Router into** the Environmental Enclosure

 DustTrak monitor's power should be off prior to starting this procedure.

 Using a Phillips screwdriver, remove the two screws on the left side of the enclosure. Using an adjustable wrench, also remove the gland seal on the same side. The image below illustrates what the enclosure should like after the screws and gland have been removed.

#### NOTE

**DO NOT** discard any components that have been removed.

4. Remove the outer most nut on the gland seal.

5. Using a Phillips screwdriver, attach the antenna assembly to the side of the enclosure using the two screws removed in Step 1.