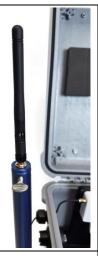

11. Connect the antenna cable to the router.

12. Connect the USB cable and RJ45 cable to the DustTrak instrument.

13. Screw the hinged antenna to the top of the antenna assembly.

14. Using the adjustable wrench, tighten the compression nut on the outside of the gland to create a water-tight seal between the gland and antenna cable as shown in the picture. Be careful not to over-tighten.