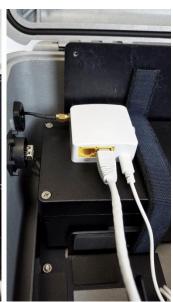

8. Connect the USB cable and the RJ45 cable to the router.

- 9. Remove the black liner and attach the router to the metal plate inside the enclosure.
- 10. If the external pump is present, mount the router to the top of the pump as shown.

11. Connect the antenna cable to the router.

12. Connect the USB cable and RJ45 cable to the DustTrak instrument.

13. Screw the hinged antenna to the top of the antenna assembly.

14. Using the adjustable wrench, tighten the compression nut on the outside of the gland to create a water-tight seal between the gland and antenna cable as shown in the picture. Be careful not to over-tighten.