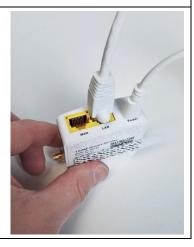

8. Connect the USB cable and the RJ45 cable to the router.

- 9. Remove the black liner and attach the router to the metal plate inside the enclosure.
- 10. If the external pump is present, mount the router to the top of the pump as shown.

11. Connect the antenna cable to the router.

12. Connect the USB cable and RJ45 cable to the DustTrak instrument.

13. Screw the hinged antenna to the top of the antenna assembly.

14. Using the adjustable wrench, tighten the compression nut on the outside of the gland to create a water-tight seal between the gland and antenna cable as shown in the picture. Be careful not to over-tighten.