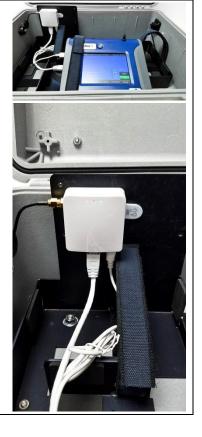

8. Connect the USB cable and the RJ45 cable to the router.

- 9. Remove the black liner and attach the router to the metal plate inside the enclosure.
- 10. If the external pump is present, mount the router to the top of the pump as shown.