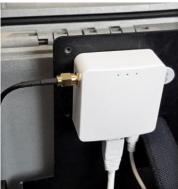

11. Connect the antenna cable to the router.

12. Connect the USB cable and RJ45 cable to the DustTrak instrument.

13. Screw the hinged antenna to the top of the antenna assembly.

14. Using the adjustable wrench, tighten the compression nut on the outside of the gland to create a water-tight seal between the gland and antenna cable as shown in the picture. Be careful not to over-tighten.