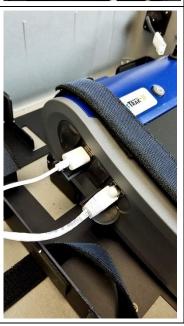

8. Connect the USB cable and the RJ45 cable to the router.

- 9. Remove the black liner and attach the router to the metal plate inside the enclosure.
- 10. If the external pump is present, mount the router to the top of the pump as shown.

11. Connect the antenna cable to the router.

12. Connect the USB cable and RJ45 cable to the DustTrak instrument.

13. Screw the hinged antenna to the top of the antenna assembly.

14. Using the adjustable wrench, tighten the compression nut on the outside of the gland to create a water-tight seal between the gland and antenna cable as shown in the picture. Be careful not to over-tighten.