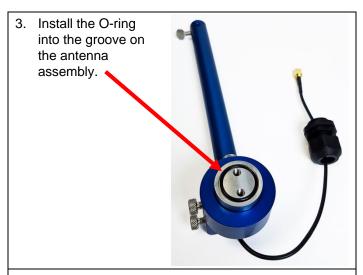

| Qty. | Item Description                                                                            | Reference Picture |
|------|---------------------------------------------------------------------------------------------|-------------------|
| 1    | 18" RP-SMA<br>Extension Cable<br>(Male to Female)<br>with antenna post<br>and sealing gland |                   |
| 1    | O-ring                                                                                      |                   |
| 1    | 3M™<br>Command™<br>brand Strips 6 PK                                                        |                   |