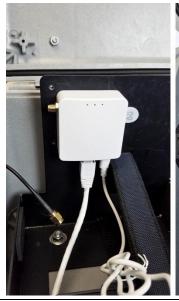

8. Connect the USB cable and the RJ45 cable to the router.

- 9. Remove the black liner and attach the router to the metal plate inside the enclosure.
- 10. If the external pump is present, mount the router to the top of the pump as shown.

11. Connect the antenna cable to the router.

12. Connect the USB cable and RJ45 cable to the DustTrak instrument.

13. Screw the hinged antenna to the top of the antenna assembly.

14. Using the adjustable wrench, tighten the compression nut on the outside of the gland to create a water-tight seal between the gland and antenna cable as shown in the picture. Be careful not to over-tighten.