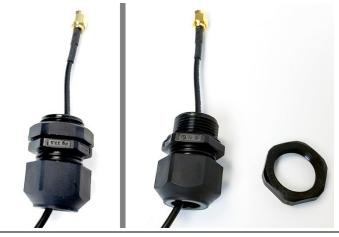

| Qty. | Item Description                                                                            | Reference Picture |
|------|---------------------------------------------------------------------------------------------|-------------------|
| 1    | 18" RP-SMA<br>Extension Cable<br>(Male to Female)<br>with antenna post<br>and sealing gland |                   |
| 1    | O-ring                                                                                      |                   |
| 1    | 3M™<br>Command™<br>brand Strips 6 PK                                                        |                   |