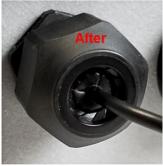

#### NOTE

**DO NOT** discard any components that have been removed.

4. Remove the outer most nut on the gland seal.

5. Using a Phillips screwdriver, attach the antenna assembly to the side of the enclosure using the two screws removed in Step 1.

6. Using the nut that was removed in Step 4, attach the gland seal to the side of the enclosure. If needed, use an adjustable wrench to apply a small amount additional of torque to the nut.

Remove blue liner and attach a 3M<sup>™</sup> Command<sup>™</sup> brand strip to the back of the wireless router. Be sure not to cover the vent holes. Refer to the Command<sup>™</sup> brand strip box for additional instructions.