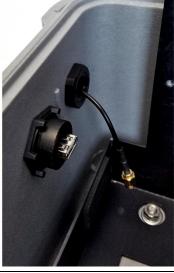

11. Connect the antenna cable to the router.

12. Connect the USB cable and RJ45 cable to the DustTrak instrument.

13. Screw the hinged antenna to the top of the antenna assembly.

14. Using the adjustable wrench, tighten the compression nut on the outside of the gland to create a water-tight seal between the gland and antenna cable as shown in the picture. Be careful not to over-tighten.