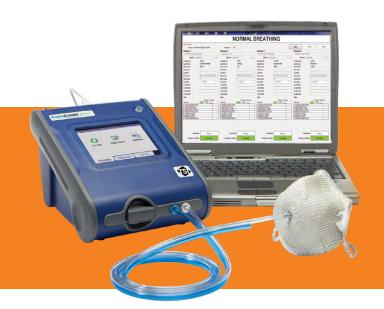

# FITPRO+™ FIT TEST SOFTWARE FOR PORTACOUNT® PRO AND PRO+ RESPIRATOR FIT TESTERS

FitPro+™ Fit Test Software makes fit testing simple and foolproof. Included with every PortaCount Pro and PortaCount Pro+ Respirator Fit Tester, the program automatically leads you through the fit test protocol step by step – you can't make a mistake. Your fit test results are stored in a database for easy report generation, retrieval and regulatory compliance.

# Features and Benefits

- + Operate up to four (4) PortaCounts simultaneously using one computer (PortaCount Models 8030/8038 only)
- + Select between new Horizontal or Vertical Fit Test Dashboard
- + Automates fit test process using built-in fit test exercise protocols
- + Microsoft Access® default database (optional support for server-based Microsoft SQL Server®)
- + User Interface in five languages (English, German, Polish, French and Spanish)
- + Comprehensive database management functionality (merging, moving, copying and deleting records; exporting databases; and backup and restoring of data)
- + Maintains separate databases for different departments/locations
- + Easily transfers records between PortaCount Fit Testers using a flash drive
- + Wide-range of reporting and printing capabilities, including individual fit test reports, due or past due fit test reports, custom reports, and printing of individualized fit test cards (using card-form paper or optional card printer)
- + Real-time fit factor display and fit testing emulators for respirator training and familiarization

The reports can be printed by plugging a USB printer directly into the PortaCount Pro/Pro+ Respirator Fit Tester. Exclusive card-form paper is available direct from TSI that provides for the convenient, durable tear-out wallet card.