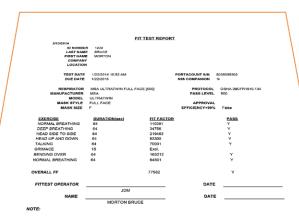

### **Fit Test Report and Card Printing Options**

FitPro+ is designed to improve your respirator program and help protect workers through easy generation of individualized fit test reports inclusive of personal wallet cards. The wallet cards provide documentation of the completed fit test and easy field verification of proper respirator size and model for authorized respirator users.

FitPro+ Fit Test Software also maintains the ability to print fit test results to an external ID card printer.

Respirator Fit Test Card

Name: MORTON BRUCE Test Date: 1/22/2014 ID: 1234 Next Test Date: 1/22/2015

 Respirator
 Results

 Mfg: MSA
 Overall FF: 77582

 Model: ULTRATWIN
 FF Pass Level: 500

 
 Model: ULTRATWIN Style: FULL FACE
 FF Pass Level: 500 Pass: Y

 Size: F Protocol:
 Operator: JDM OSHA 29CFR1910.134 Fit Test Method: