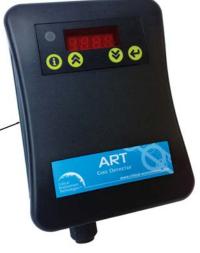

717

NO INTERNAL SENSOR

CRITICAL ENVIRONMENT TECHNOLOGIES CANADA INC. www.critical-environment.com

DCC-B-RT WITH ART INFRARED TRANSMITTER WIRING CONNECTION PHOTO DRAWING April 6, 2016

THIS DCC-B-RT / ART COMBINATION MAKES A ONE CHANNEL GAS DETECTION SYSTEM FOR MONITORING A REFRIGERANT (OR GROUP OF REFRIGERANTS) WITH AN INFRARED SENSOR.