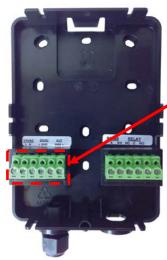

INSTALLER SUPPLIED LOW VOLTAGE TERMINALS (24V NOMINAL)

SELECT LOW or LINE VOTAGE INCOMING POWER TO DCC, NOT BOTH

RELAY CONTROL WIRING TERMINALS. CONNECT TO COM & N/C. <u>DO NOT USE</u> SOLID CORE WIRE

INSTALLER SUPPLIED OPTIONAL LINE VOLTAGE (90-240 VAC, 50-60 HZ)