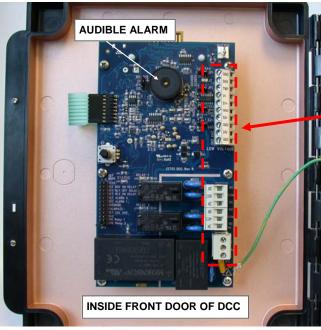

INSTALLER SUPPLIED LOW VOLTAGE TERMINALS (24V NOMINAL)

SELECT LOW or LINE VOTAGE INCOMING POWER TO DCC, NOT BOTH

RELAY CONTROL WIRING TERMINALS. CONNECT TO COM & N/C. <u>DO NOT USE</u> SOLID CORE WIRE

INSTALLER SUPPLIED OPTIONAL LINE VOLTAGE (90-240 VAC, 50-60 HZ)