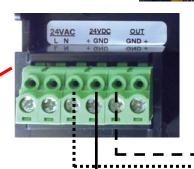

INSTALLER SUPPLIED LOW VOLTAGE TERMINALS (24V NOMINAL)

SELECT LOW or LINE VOTAGE INCOMING POWER TO DCC, NOT BOTH

RELAY CONTROL WIRING TERMINALS. CONNECT TO COM & N/C. <u>DO NOT USE</u> SOLID CORE WIRE

INSTALLER SUPPLIED OPTIONAL LINE VOLTAGE (90-240 VAC, 50-60 HZ)