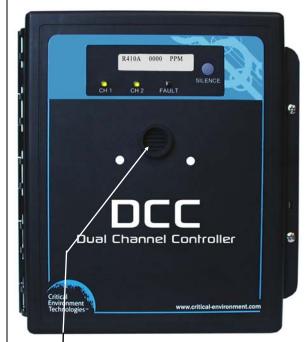

717

NO INTERNAL SENSOR

CRITICAL ENVIRONMENT TECHNOLOGIES CANADA INC. www.critical-environment.com

DCC-B-RT WITH ART INFRARED TRANSMITTER WIRING CONNECTION PHOTO DRAWING April 6, 2016

THIS DCC-B-RT / ART COMBINATION MAKES A ONE CHANNEL GAS DETECTION SYSTEM FOR MONITORING A REFRIGERANT (OR GROUP OF REFRIGERANTS) WITH AN INFRARED SENSOR.