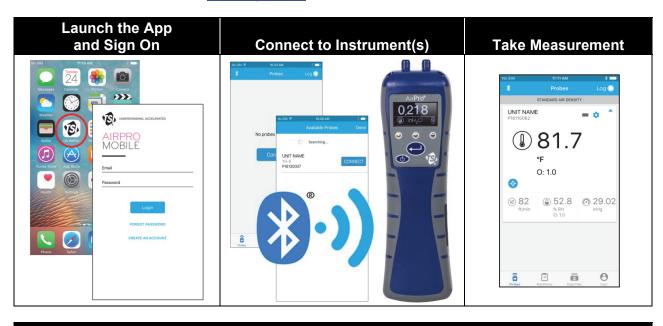

| Power Instrument On |                               |                                  |                                  |
|---------------------|-------------------------------|----------------------------------|----------------------------------|
| Air <b>Pro</b> ®    |                               |                                  |                                  |
| 0.218               | Power indicator               | Bluetooth connectivity indicator | Charging indicator               |
|                     | Green =                       | Flashing =                       | On =                             |
|                     | Battery power is OK           | Broadcasting                     | Battery is charging              |
|                     | Red =<br>Battery power is low | Steady =<br>Connected            | Off =<br>Battery is not charging |

- AirPro mobile can be downloaded from https://itunes.apple.com/us/app/airpro-mobile/id1146476516?mt=8
- AirPro mobile can be downloaded from https://play.google.com/store/apps/details?id=com.tsi.android&hl=enfor for Android.
- An account can be created at https://my.tsi.com.