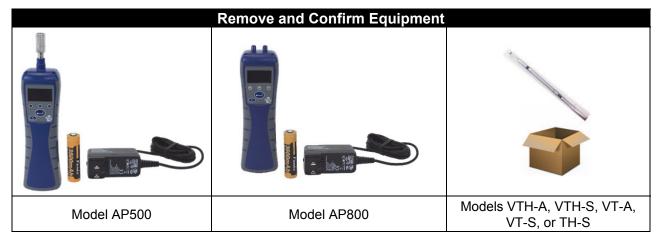

## WARNING

The AirPro 500 and AirPro 800 Wireless Air Velocity Instrument use a rechargeable Lithium ion battery with built-in protection against fire and explosion hazard. Use only TSI supplied batteries (part number 800532) in this instrument. DO NOT use a substitute or non-rechargeable battery. Always dispose of Li-ion batteries in compliance with regional requirements.