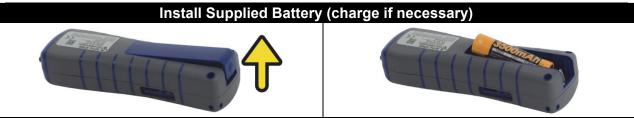

## WARNING

The AirPro 500 and AirPro 800 Wireless Air Velocity Instrument use a rechargeable Lithium ion battery with built-in protection against fire and explosion hazard. Use only TSI supplied batteries (part number 800532) in this instrument. DO NOT use a substitute or non-rechargeable battery. Always dispose of Li-ion batteries in compliance with regional requirements.