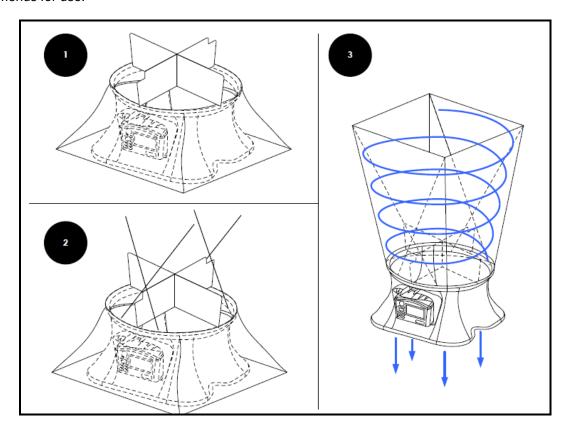

#### **Installation and Usage**

- 1. Put the two pieces together and place it in the base as shown below (it will sit on top of the flange of the base).
- 2. Install the support rods and 2' x 2' (610 mm x 610 mm) frame/fabric.
- 3. When set up, use hood as normal. There is no need to change K-factors or access any special menus for use.