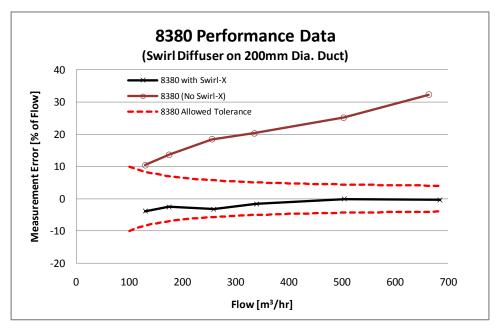

#### **Performance Data**

Performance data obtained in HVAC test laboratory using two high-accuracy flow stations as flow measurement standards. The flow stations were mounted in sealed ductwork upstream of the tested Swirl Diffusers.