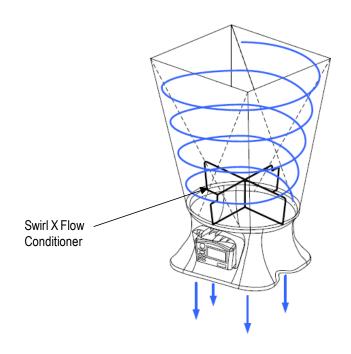

## SWIRL X FLOW CONDITIONER

### **Description**

The Swirl X Flow Conditioner significantly reduces the negative effects turbulent airflows have on the measurement accuracy of pressure-based capture hoods. The Swirl X Flow Conditioner creates a more uniform flow pattern within the hood and is ideally suited for Swirl or Twist-type supply air diffusers.

Air flowing through Swirl or Twist type diffusers has traditionally caused significant measurement errors in capture hoods. This is a remnant of the air flow pattern, which swirls around the hood and emerges in a highly uneven distribution across the sensing manifold of a capture hood. Measurement errors up to and exceeding 40% of flow can result, unless a flow conditioner is used inside the capture hood.