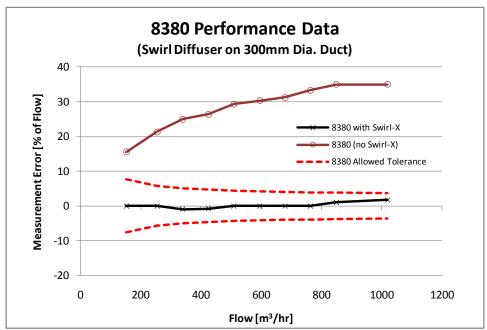

#### **Performance Data**

Performance data obtained in HVAC test laboratory using two high-accuracy flow stations as flow measurement standards. The flow stations were mounted in sealed ductwork upstream of the tested Swirl Diffusers.