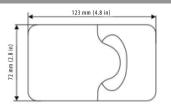

### **TECHNICAL DRAWING**

## **TECHNICAL SPECIFICATIONS**

| MECHANICAL      |                                 |
|-----------------|---------------------------------|
| Material        | ABS, Polycarbonate              |
| Size            | 123 mm x 72 mm x 45 mm          |
| Size            | (4.8 in x 2.8 in x 1.7 in)      |
| Lens Colours    | Amber, Blue or Red              |
| Tone            | 1 tone                          |
| Flash Frequency | 140 to 180 times per minute     |
| Sound Level     | Rated 99 dB @ 3 m (10 ft) (VAC) |
| Journa Level    | 97 dB @ 10 ft (3 m) (VDC)       |