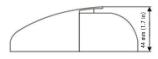

### **TECHNICAL DRAWING**

## **TECHNICAL SPECIFICATIONS**

| MECHANICAL      |                                 |
|-----------------|---------------------------------|
| Material        | ABS, Polycarbonate              |
| Size            | 123 mm x 72 mm x 45 mm          |
| Size            | (4.8 in x 2.8 in x 1.7 in)      |
| Lens Colours    | Amber, Blue or Red              |
| Tone            | 1 tone                          |
| Flash Frequency | 140 to 180 times per minute     |
| Sound Level     | Rated 99 dB @ 3 m (10 ft) (VAC) |
| Journa Level    | 97 dB @ 10 ft (3 m) (VDC)       |