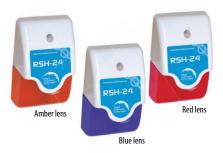

#### **KEY FEATURES**

- » Multi alarm features combined into one device
- » Light weight, corrosion resistant
- » Independent settings for horn, strobe or horn and strobe together
- » Three lens colours to choose from
- » ABS / Polycarbonate material

| Remote Strobe / Horn combo - Red lens   | RSH-24V-R |  |  |
|-----------------------------------------|-----------|--|--|
| Remote Strobe / Horn combo - Blue lens  | RSH-24V-B |  |  |
| Remote Strobe / Horn combo - Amber lens | RSH-24V-A |  |  |